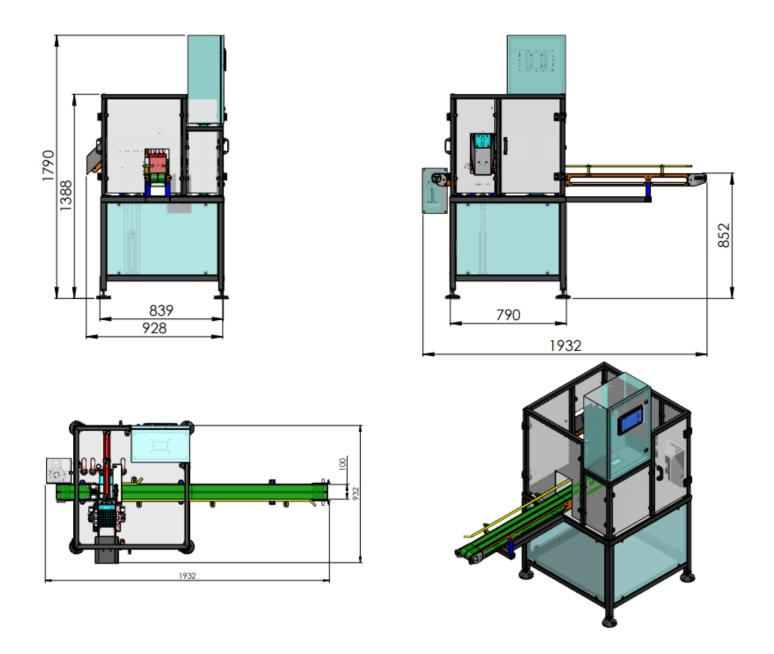

### **Technical Specifications:**

Control Type: Pneumatic

### **Cutting System:**

- Cutting knives made of stainless steel wires (food-grade AISI 316).
- Adjustable wire spacing for custom slice thickness.

Frame Material: Stainless steel.

**Performance:** Depends on configuration and slice thickness requirements.