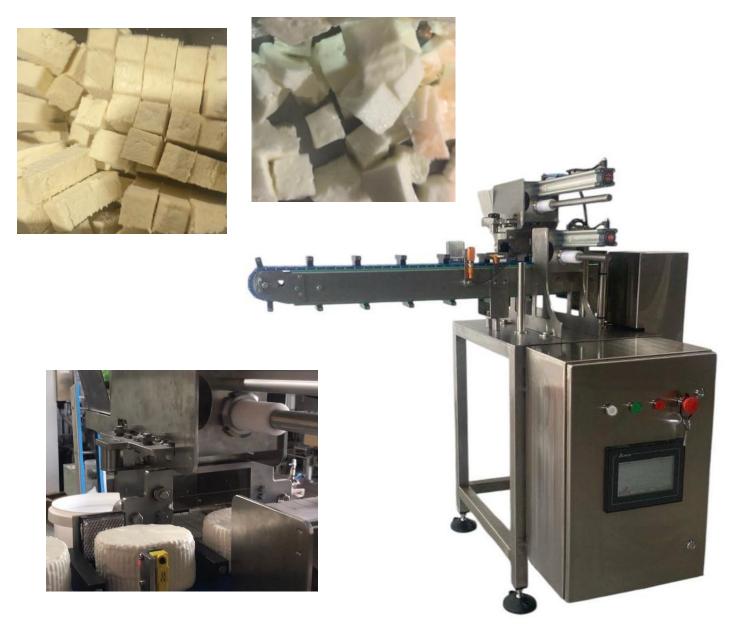

# 

**The Pneumatic Cheese and Tofu Block Cutting Machine** is designed for precise and uniform slicing of cheese in industrial settings. The machine is equipped with a feeding conveyor and a cutting system using stainless steel wires, ensuring high-quality cuts without damaging the product's structure. Its compact and ergonomic design allows seamless integration into cheese production lines.

### **Product Feeding:**

• Built-in feeding conveyor.

### **Cutting System:**

- Cutting knives made of stainless steel wires (food-grade AISI 316).
- Adjustable wire spacing for custom slice thickness.

Frame Material: Stainless steel.

**Performance:** Depends on configuration and slice thickness requirements.

### **Application:**

• Use in dairy industry and production lines.